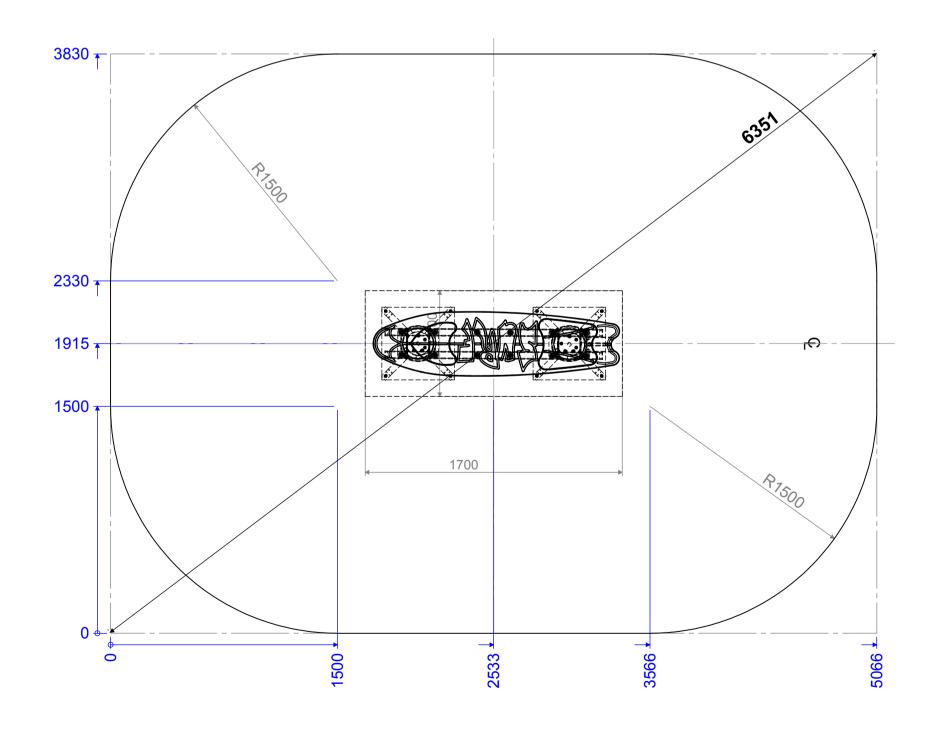

Current Drawing Status Manufacturing Manual GL Jones Playground Ltd Station Road, Bethesda Gwynedd LL57 3NE Tel: 01248 600372 info@gljones-playgrounds.co.uk www.gljones-playgrounds.co.uk DO NOT SCALE DRAWING REVISION 02 Waikiki Surf Board Springer This drawing must not be copied or passed on to a third party without the specific permission of G.L. Jones Playgrounds Ltd.
This drawing is supplied on the understanding that the installer has the required skills to ensure correct installation - G.L. Jones Playgrounds Ltd can only guarantee installations completed under their direct supervision. TITLE: DWG NO. C503-002 FILE NAME C503-002 - Wolkliki Surf Board Springer This drawing is for guidance only and has been produced with the BS EN1176 & BS EN 1177 NAME mike.roberts standards in mind. © LASTSAVE The installer will need to ensure compliance with their country's standards before using this drawing.